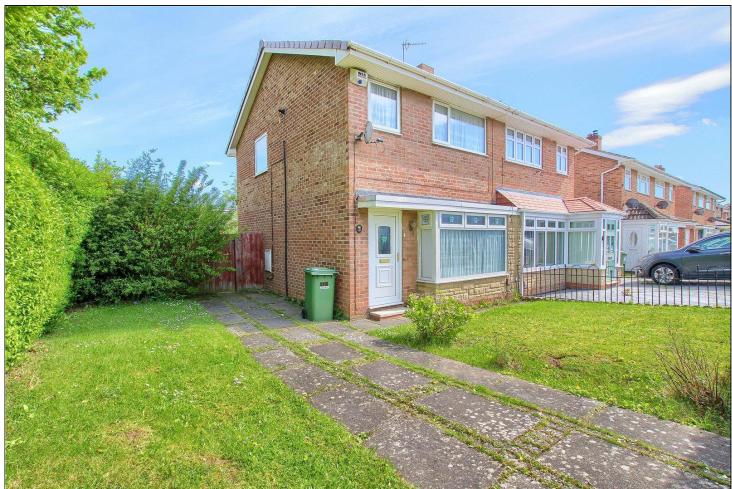

## LULSGATE, THORNABY, STOCKTON-ON-TEES, TS17 9DQ

- Three Bedroom Semi Detached Property
- Corner Plot Position
- Gardens to the Front, Side & Rear
- Detached Garage & Driveway
- Combi Boiler & UPVC Double Glazing
- ▲ Chain Free Sale

£140,000

Set on a corner plot with a large garden, this three-bedroom semi-detached property comes to the market with a chain free sale, driveway, and a detached garage.

Comprising entrance hall, lounge, and kitchen/breakfast room with a range of modern units on the ground floor. The first floor has three bedrooms and a bathroom. Outside there are gardens to the front side and rear.

#### **EXTERNALLY**

**GARDENS & GARAGE** - To the front there is a flagstone driveway and a lawned garden with mature bush borders adding great privacy. Gated access leads to the rear garden with flagstone driveway leading to the detached garage, lawn, flagstone patio area, and tree and bush borders.