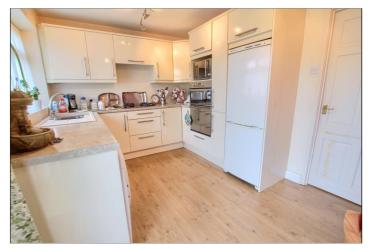

#### KITCHEN BREAKFAST ROOM - 4.45m x 2.72m (14'7" x 8'11")

Fitted with a range of cream wall, drawer, and floor units with complementary work surface, stainless steel sink with mixer tap and drainer, four ring gas hob with electric extractor fan over, integrated electric oven and grill, plumbing for washing machine and dishwasher, space for fridge freezer, woodgrain effect laminate flooring, under stairs storage cupboard, radiator, and UPVC door to the rear garden.