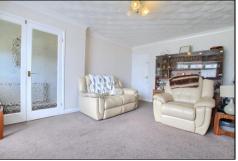

#### **GROUND FLOOR**

**ENTRANCE HALL** - UPVC double glazed entrance door with glass inlay, staircase to the first floor and double doors open to the lounge.

LOUNGE - 5.38m (17'8") (max) x 3.56m (11'8") (max) With radiator.