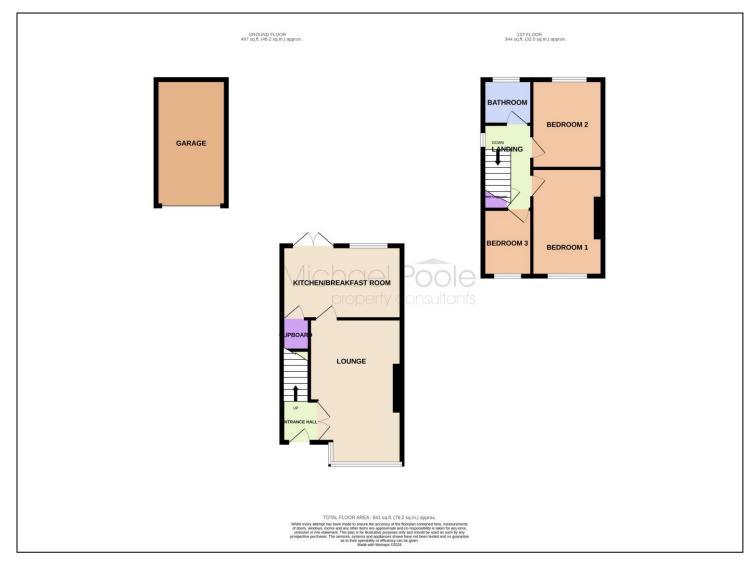

#### **GROUND FLOOR**

**ENTRANCE HALL** - UPVC double glazed entrance door with glass inlay, staircase to the first floor and double doors open to the lounge.

LOUNGE - 5.38m (17'8") (max) x 3.56m (11'8") (max) With radiator.

#### KITCHEN BREAKFAST ROOM - 4.45m x 2.72m (14'7" x 8'11")

Fitted with a range of cream wall, drawer, and floor units with complementary work surface, stainless steel sink with mixer tap and drainer, four ring gas hob with electric extractor fan over, integrated electric oven and grill, plumbing for washing machine and dishwasher, space for fridge freezer, woodgrain effect laminate flooring, under stairs storage cupboard, radiator, and UPVC door to the rear garden.

#### **FIRST FLOOR**

**LANDING** - With airing cupboard housing the combination boiler and access to the loft.

**BEDROOM ONE** - **4.01m** x **2.57m** (13'2" x 8'5") With radiator.

**BEDROOM TWO** - **3.28m x 2.57m (10'9" x 8'5")** With radiator.

**BEDROOM THREE** - **2.5m** x **1.78m (8'2"** x **5'10")** With radiator.

TO VIEW: Tel: 01642 763636

Myton Park, Myton Road, Ingleby Barwick, TS17 0WA

### LULSGATE, TS17 9DQ

**BATHROOM** - Fitted with a three-piece suite comprising panelled bath with shower over, wash hand basin, WC, woodgrain effect laminate flooring, radiator, and tiled walls.