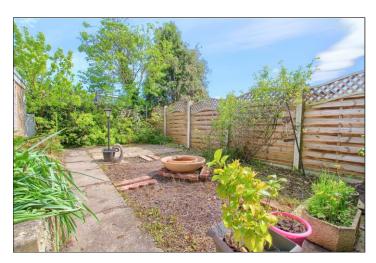

#### **EXTERNALLY**

**GARDENS & GARAGE** - To the front there is a flagstone driveway and a lawned garden with mature bush borders adding great privacy. Gated access leads to the rear garden with flagstone driveway leading to the detached garage, lawn, flagstone patio area, and tree and bush borders.