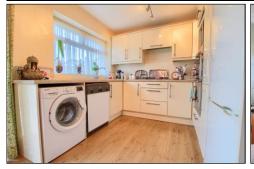

#### KITCHEN BREAKFAST ROOM - 4.45m x 2.72m (14'7" x 8'11")

Fitted with a range of cream wall, drawer, and floor units with complementary work surface, stainless steel sink with mixer tap and drainer, four ring gas hob with electric extractor fan over, integrated electric oven and grill, plumbing for washing machine and dishwasher, space for fridge freezer, woodgrain effect laminate flooring, under stairs storage cupboard, radiator, and UPVC door to the rear garden.