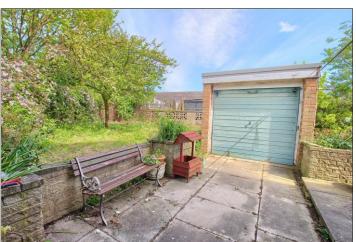

#### **EXTERNALLY**

**GARDENS & GARAGE** - To the front there is a flagstone driveway and a lawned garden with mature bush borders adding great privacy. Gated access leads to the rear garden with flagstone driveway leading to the detached garage, lawn, flagstone patio area, and tree and bush borders.