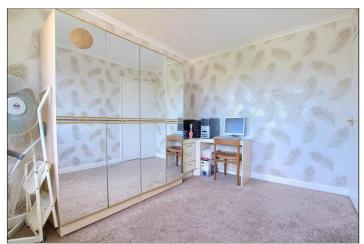

#### **FIRST FLOOR**

**LANDING** - With airing cupboard housing the combination boiler and access to the loft.

**BEDROOM ONE** - **4.01m** x **2.57m** (13'2" x 8'5") With radiator.

**BEDROOM TWO** - **3.28m x 2.57m (10'9" x 8'5")** With radiator.

**BEDROOM THREE** - **2.5m** x **1.78m (8'2"** x **5'10")** With radiator.

TO VIEW: Tel: 01642 763636

Myton Park, Myton Road, Ingleby Barwick, TS17 0WA