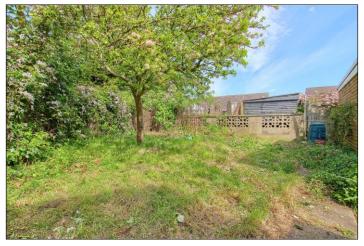

#### **EXTERNALLY**

**GARDENS & GARAGE** - To the front there is a flagstone driveway and a lawned garden with mature bush borders adding great privacy. Gated access leads to the rear garden with flagstone driveway leading to the detached garage, lawn, flagstone patio area, and tree and bush borders.