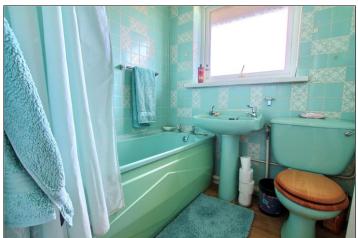

### LULSGATE, TS17 9DQ

**BATHROOM** - Fitted with a three-piece suite comprising panelled bath with shower over, wash hand basin, WC, woodgrain effect laminate flooring, radiator, and tiled walls.