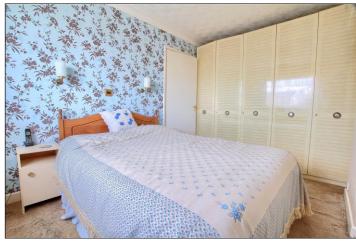

#### **FIRST FLOOR**

**LANDING** - With airing cupboard housing the combination boiler and access to the loft.

**BEDROOM ONE** - **4.01m** x **2.57m** (13'2" x 8'5") With radiator.

**BEDROOM TWO** - **3.28m x 2.57m (10'9" x 8'5")** With radiator.