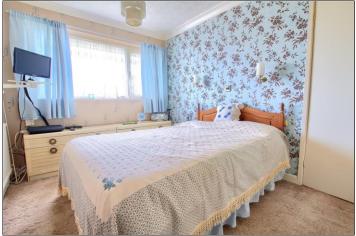

#### **FIRST FLOOR**

**LANDING** - With airing cupboard housing the combination boiler and access to the loft.

**BEDROOM ONE** - **4.01m** x **2.57m** (13'2" x 8'5") With radiator.

**BEDROOM TWO** - **3.28m x 2.57m (10'9" x 8'5")** With radiator.