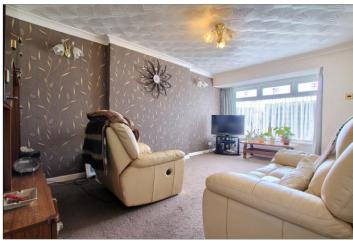

#### **GROUND FLOOR**

**ENTRANCE HALL** - UPVC double glazed entrance door with glass inlay, staircase to the first floor and double doors open to the lounge.

LOUNGE - 5.38m (17'8") (max) x 3.56m (11'8") (max) With radiator.